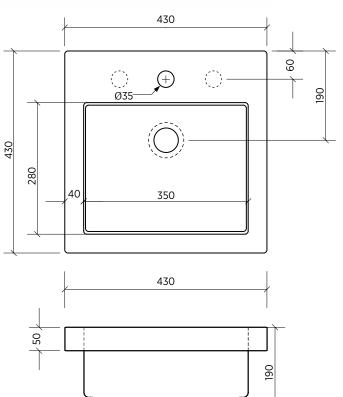

ORDER CODE WHITE (GLOSS FINISH)

SBC-017 1 taphole SBC-017-0T no taphole SBC-017-3T 3 tapholes

BLACK (SILK MATTE FINISH)
SBC-017K 1 taphole
SBC-017K-0T no taphole
SBC-017K-3T 3 tapholes

TAPHOLE 0, 1 or 3 tapholes.

WASTE Suits standard 32 mm waste with overflow (not supplied).

CAPACITY 7 litres.

 ${\tt OVERFLOW} \qquad {\tt Standard with overflow}.$ 

MATERIAL Vitreous china.

FIXING Always use the actual basin to verify cutout.

## Please note

- All measurements are in millimetres.
- Dimensions are nominal and subject to normal ceramic manufacturing variations of ±5mm.
- Fixing: Use acetic cured silicone sealant. Do not use epoxy type adhesives.
- Always use the actual basin to verify cutout.
- ${\mathord{\hspace{1pt}\text{--}\hspace{1pt}}}$  Specifications may vary without notice as part of our continuous improvement practices.
- Clean with a damp cloth. Do not use abrasive cleaners, liquids or pastes.