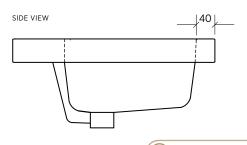

## Inset above counter basin, square

This inset basin has distinctive square styling and generous capacity in a compact space. The basin sits low on the benchtop with most of the basin sitting below. The wide rim enables this inset basin to be used with a variety of benchtop materials.

WASTE Suits standard 32 mm waste with overflow (not supplied).

CAPACITY 7 litres.

 ${\tt OVERFLOW} \qquad {\tt Standard with overflow}.$ 

MATERIAL Vitreous china.

FIXING Always use the actual basin to verify cutout.