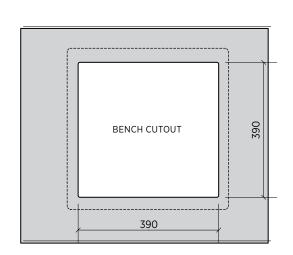

WASTE Suits standard 32 mm waste with overflow (not supplied).

CAPACITY 7 litres.

 ${\tt OVERFLOW} \qquad {\tt Standard with overflow}.$ 

MATERIAL Vitreous china.

FIXING Always use the actual basin to verify cutout.

## Please note

- All measurements are in millimetres.
- Dimensions are nominal and subject to normal ceramic manufacturing variations of ±5mm.
- Fixing: Use acetic cured silicone sealant. Do not use epoxy type adhesives.
- Always use the actual basin to verify cutout.
- ${\mathord{\hspace{1pt}\text{--}\hspace{1pt}}}$  Specifications may vary without notice as part of our continuous improvement practices.
- Clean with a damp cloth. Do not use abrasive cleaners, liquids or pastes.