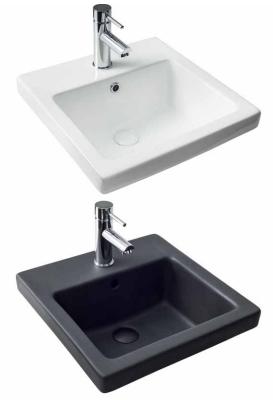

## Inset above counter basin, square

This inset basin has distinctive square styling and generous capacity in a compact space. The basin sits low on the benchtop with most of the basin sitting below. The wide rim enables this inset basin to be used with a variety of benchtop materials.

ORDER CODE WHITE (GLOSS FINISH)

SBC-017 1 taphole SBC-017-0T no taphole SBC-017-3T 3 tapholes

BLACK (SILK MATTE FINISH)
SBC-017K 1 taphole
SBC-017K-0T no taphole
SBC-017K-3T 3 tapholes

TAPHOLE 0, 1 or 3 tapholes.